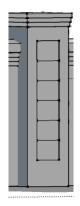

toward bleachers \$350.00

12"X16" Stone on Piers going east from ticket booth facing field \$350.00

12" x 24" Stone on top row of family wall going north towards bleachers \$500.00

12" x24" Stone on north side of angled wall of main entrance \$500.00

12"X16" Stone on Piers going east from ticket booth facing street \$700.00

16" x 24" Stone on south side of ticket booth \$1500.00

2' 8" x 2' 4" Stone on north side of large piers at main entrance \$1500.00

All proceeds go towards improvements at Brown Field and other athletic facilities.

Make payment to: Booster Club -FB Wall

Send to:

West Delaware Schools

C/O Doug Winkowitsch

701 New Street

Manchester, IA 52057

## MAIN ENTRANCE FACING NORTH



## FAMILY WALL FACING EAST GOING NORTH TOWARDS BLEACHERS



## **PIERS ON STREET**