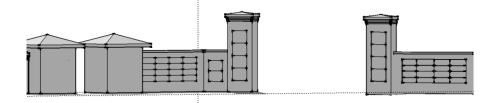

inside wall going north toward bleachers \$85.00

12" x 16" Stone on Piers going north toward bleachers \$350.00

12"X16" Stone on Piers going east from ticket booth facing field \$350.00

12" x 24" Stone on top row of family wall going north towards bleachers \$500.00

12" x24" Stone on north side of angled wall of main entrance \$500.00

12"X16" Stone on Piers going east from ticket booth facing street \$700.00

16" x 24" Stone on south side of ticket booth \$1500.00

2' 8" x 2' 4" Stone on north side of large piers at main entrance \$1500.00

All proceeds go towards improvements at Brown Field and other athletic facilities.

Make payment to: Booster Club -FB Wall

Send to:

West Delaware Schools

C/O Doug Winkowitsch

701 New Street

Manchester, IA 52057

## MAIN ENTRANCE FACING NORTH



## FAMILY WALL FACING EAST GOING NORTH TOWARDS BLEACHERS



## **PIERS ON STREET**