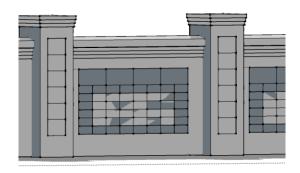

Stone on Piers going north toward bleachers \$350.00

12"X16" Stone on Piers going east from ticket booth facing field \$350.00

12" x 24" Stone on top row of family wall going north towards bleachers \$500.00

12" x24" Stone on north side of angled wall of main entrance \$500.00

12"X16" Stone on Piers going east from ticket booth facing street \$700.00

16" x 24" Stone on south side of ticket booth \$1500.00

2' 8" x 2' 4" Stone on north side of large piers at main entrance \$1500.00

All proceeds go towards improvements at Brown Field and other athletic facilities.

Make payment to: Booster Club -FB Wall

Send to:

West Delaware Schools

C/O Doug Winkowitsch

701 New Street

Manchester, IA 52057

## MAIN ENTRANCE FACING NORTH



## FAMILY WALL FACING EAST GOING NORTH TOWARDS BLEACHERS



## **PIERS ON STREET**